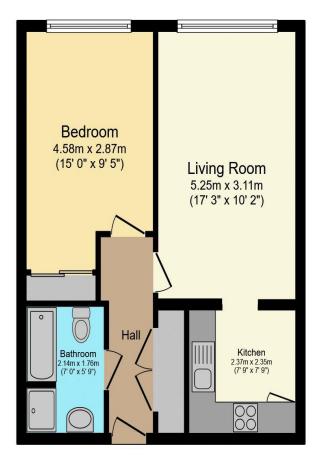

# Visit us at retirementhomesearch.co.uk

Total floor area 46.9 m<sup>2</sup> (505 sq.ft.) approx

This floor plan is for illustrative purposes only. It is not drawn to scale. Any measurements, floor areas (including any total floor area), openings and orientation are approximate. No details are guaranteed, they cannot be relied upon for any purpose and they do not form part of any agreement. No liability is taken for any error, omission or misstatement. A party must rely upon its own inspection(s). Powered by www.focalagent.com